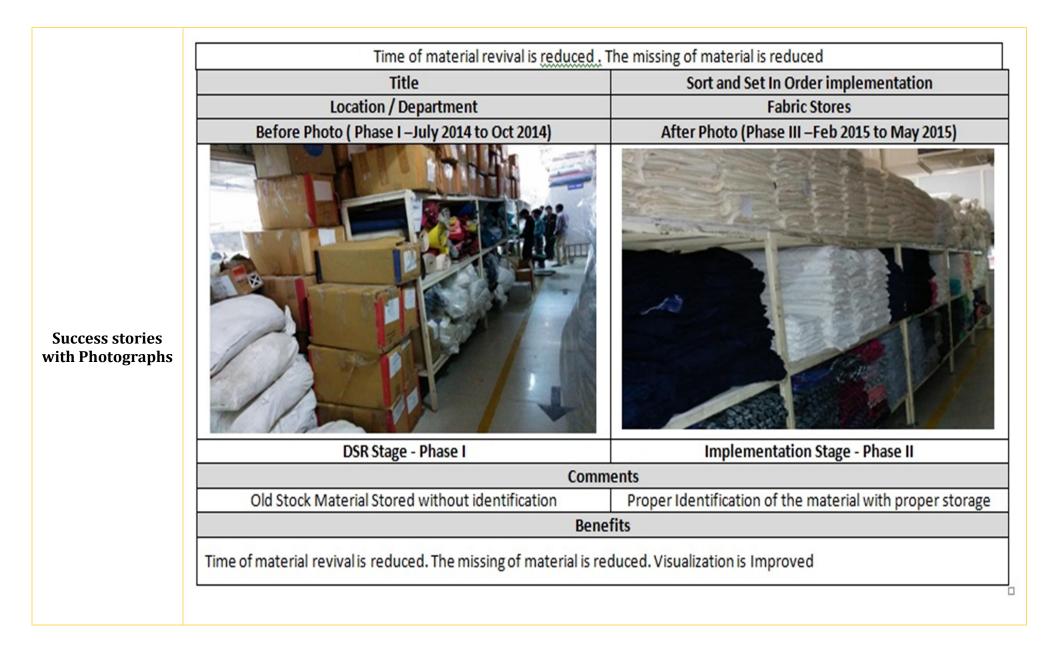

br>Location | <ul> <li>✓ Name of Cluster : 0</li> <li>✓ No. of Units in cluster :</li> <li>✓ Location : Okhla, New 1</li> </ul>                         | 7                                                                      |
|----------------------------------------------------------------------|-------------------------------------------------------------------------------------------------------------------------------------------|------------------------------------------------------------------------|
| Brief Description                                                    | <ul> <li>✓ Type of Cluster</li> <li>✓ In Stage of Cluster</li> <li>✓ LMC Cost</li> <li>✓ Start Date</li> <li>✓ Completion Date</li> </ul> | : Garment and Textile<br>: 5<br>: 2520000<br>: 9/12/2014<br>:9/15/2016 |



## Implemented Kaizen Ideas

|                                                 | KAIZ                                      | <u>ZEN Idea She</u>                   | eet -                           |                      |
|-------------------------------------------------|-------------------------------------------|---------------------------------------|---------------------------------|----------------------|
| Location/ Department<br>ewing / Finishing Floor |                                           | Finished Or<br>19-feb2015             |                                 | Mr Surrender<br>veen |
| Problem Faced- Exc<br>nanpower is used in       | ess thread is coming in garm<br>Finishing |                                       | Members,                        |